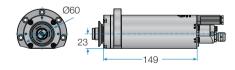

## **SAR** 0.6 Kw, 45 KRPM

The SAR spindle is the smallest model of the Colibri Dicing Spindles product family. Its light weight and compact dimensions provide a great advantage for machine designers and allow for significant cost reduction and minimized machine foot-print. The SAR spindle is suitable for thin wafer dicing, scratching and light grooving.

| Max Speed [KRPM]            | 45  |
|-----------------------------|-----|
| Motor Power [Kw]            | 0.6 |
| Blade Size Supported        | 2"  |
| Radial Load Capacity [N]    | 45  |
| Axial Load Capacity [N]     | 85  |
| Radial Stiffness [N/micron] | 4   |
| Axial Stiffness [N/micron]  | 8   |
| Weight [Kg]                 | 3   |
|                             |     |