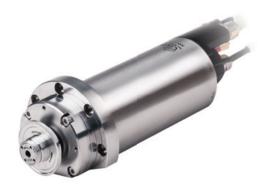

## **SAR** 0.6 Kw, 45 KRPM

The SAR spindle is the smallest model of the Colibri Dicing Spindles product family. Its light weight and compact dimensions provide a great advantage for machine designers and allow for significant cost reduction and minimized machine foot-print. The SAR spindle is suitable for thin wafer dicing, scratching and light grooving.

| Max Speed [KRPM]            | 45  |
|-----------------------------|-----|
| Motor Power [Kw]            | 0.6 |
| Blade Size Supported        | 2"  |
| Radial Load Capacity [N]    | 45  |
| Axial Load Capacity [N]     | 85  |
| Radial Stiffness [N/micron] | 4   |
| Axial Stiffness [N/micron]  | 8   |
| Weight [Kg]                 | 3   |
|                             |     |